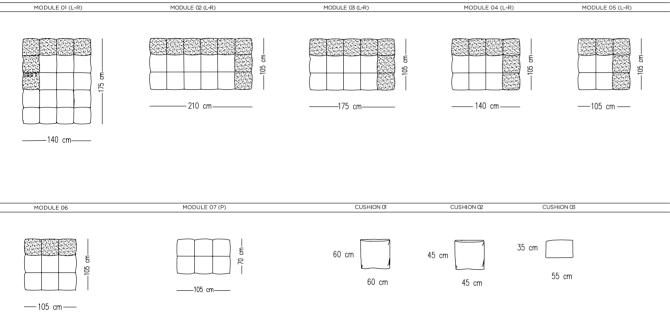

## MODULES

## BULUT CORNER SOFA

TECHNICALS PECIFICATIONS

- Norde Designed by Norde Øesign Studio
- INTERIOR STRUCTURE BEECH WOOD AND STEEL AND MDF WITH ZIGZAG BOW
- STRUCTURE PADDING HR FOAM
  - SEAT CUSHION HR FOAM
    - BACK BACK CUSHION 100% DOWN/FEATHERS
    - UPHOLSTERY LOOS
  - MAINTENANCEALL DECORATIVE CUSHIONS ARE GOOSE DOWN AND SILICON MIX, QUANTITY AND DIMENSIONS ARE AS PER TECHNICAL<br/>DRAWINGS.STANDART WITH 2 CUSHIONS 60\*60, 2 CUSHIONS 45\*45,1 CUSHIONS 35\*55.We recommend shaking and flufing-up the cushions regularly to maintain the shape.