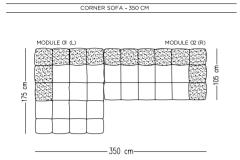

## BULUT CORNER SOFA

TECHNICALS PECIFICATIONS

- Norde Designed by Norde Øesign Studio
- INTERIOR STRUCTURE BEECH WOOD AND STEEL AND MDF WITH ZIGZAG BOW
- STRUCTURE PADDING HR FOAM
  - SEAT CUSHION HR FOAM
    - BACK BACK CUSHION 100% DOWN/FEATHERS
    - UPHOLSTERY LOOS
  - MAINTENANCEALL DECORATIVE CUSHIONS ARE GOOSE DOWN AND SILICON MIX, QUANTITY AND DIMENSIONS ARE AS PER TECHNICAL<br/>DRAWINGS.STANDART WITH 2 CUSHIONS 60\*60, 2 CUSHIONS 45\*45,1 CUSHIONS 35\*55.We recommend shaking and flufing-up the cushions regularly to maintain the shape.

This should be done after removing the cushions from the structure for improved air circulation. For maintenance of fabric and leather, please contact your retailer





## STANDARDS



## MODULES



## Catalog product-fabric

Catalog product-Legs

Hidden Leg

Fabric Matrix

Material Catalogue





N-A16/Teddy

Alternative fabric Linen teddy,Suede,Linen and Boucle