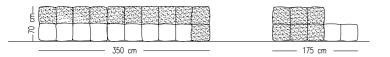

## BULUT CORNER SOFA

TECHNICALS PECIFICATIONS

- Norde Designed by Norde Øesign Studio
- INTERIOR STRUCTURE BEECH WOOD AND STEEL AND MDF WITH ZIGZAG BOW
- STRUCTURE PADDING HR FOAM
  - SEAT CUSHION HR FOAM
    - BACK BACK CUSHION 100% DOWN/FEATHERS
    - UPHOLSTERY LOOS
  - MAINTENANCEALL DECORATIVE CUSHIONS ARE GOOSE DOWN AND SILICON MIX, QUANTITY AND DIMENSIONS ARE AS PER TECHNICAL<br/>DRAWINGS.STANDART WITH 2 CUSHIONS 60\*60, 2 CUSHIONS 45\*45,1 CUSHIONS 35\*55.We recommend shaking and flufing-up the cushions regularly to maintain the shape.

This should be done after removing the cushions from the structure for improved air circulation. For maintenance of fabric and leather, please contact your retailer





## STANDARDS



## MODULES



## Catalog product-fabric

Catalog product-Legs

Hidden Leg

Fabric Matrix

Material Catalogue





N-A16/Teddy

Alternative fabric Linen teddy,Suede,Linen and Boucle