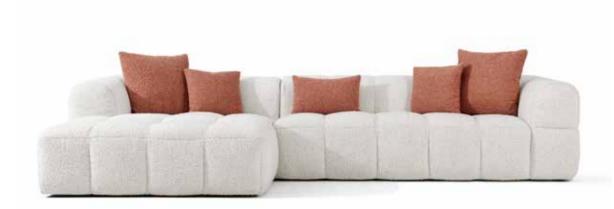

## BULUT CORNER SOFA

TECHNICALS PECIFICATIONS

- Norde Designed by Norde Øesign Studio
- INTERIOR STRUCTURE BEECH WOOD AND STEEL AND MDF WITH ZIGZAG BOW
- STRUCTURE PADDING HR FOAM
  - SEAT CUSHION HR FOAM
    - BACK BACK CUSHION 100% DOWN/FEATHERS
    - UPHOLSTERY LOOS
  - MAINTENANCEALL DECORATIVE CUSHIONS ARE GOOSE DOWN AND SILICON MIX, QUANTITY AND DIMENSIONS ARE AS PER TECHNICAL<br/>DRAWINGS.STANDART WITH 2 CUSHIONS 60\*60, 2 CUSHIONS 45\*45,1 CUSHIONS 35\*55.We recommend shaking and flufing-up the cushions regularly to maintain the shape.