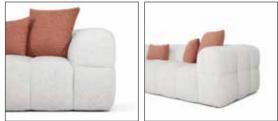

## BULUT CORNER SOFA

TECHNICALS PECIFICATIONS

- Norde Designed by Norde Øesign Studio
- INTERIOR STRUCTURE BEECH WOOD AND STEEL AND MDF WITH ZIGZAG BOW
- STRUCTURE PADDING HR FOAM
  - SEAT CUSHION HR FOAM
    - BACK BACK CUSHION 100% DOWN/FEATHERS
    - UPHOLSTERY LOOS
  - MAINTENANCEALL DECORATIVE CUSHIONS ARE GOOSE DOWN AND SILICON MIX, QUANTITY AND DIMENSIONS ARE AS PER TECHNICAL<br/>DRAWINGS.STANDART WITH 2 CUSHIONS 60\*60, 2 CUSHIONS 45\*45,1 CUSHIONS 35\*55.We recommend shaking and flufing-up the cushions regularly to maintain the shape.

This should be done after removing the cushions from the structure for improved air circulation. For maintenance of fabric and leather, please contact your retailer





## STANDARDS



## MODULES



## Catalog product-fabric

Catalog product-Le