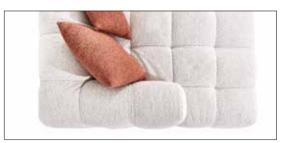

## BULUT CORNER SOFA

TECHNICALS PECIFICATIONS

- Norde Designed by Norde Øesign Studio
- INTERIOR STRUCTURE BEECH WOOD AND STEEL AND MDF WITH ZIGZAG BOW
- STRUCTURE PADDING HR FOAM
  - SEAT CUSHION HR FOAM
    - BACK BACK CUSHION 100% DOWN/FEATHERS
    - UPHOLSTERY LOOS
  - MAINTENANCEALL DECORATIVE CUSHIONS ARE GOOSE DOWN AND SILICON MIX, QUANTITY AND DIMENSIONS ARE AS PER TECHNICAL<br/>DRAWINGS.STANDART WITH 2 CUSHIONS 60\*60, 2 CUSHIONS 45\*45,1 CUSHIONS 35\*55.We recommend shaking and flufing-up the cushions regularly to maintain the shape.